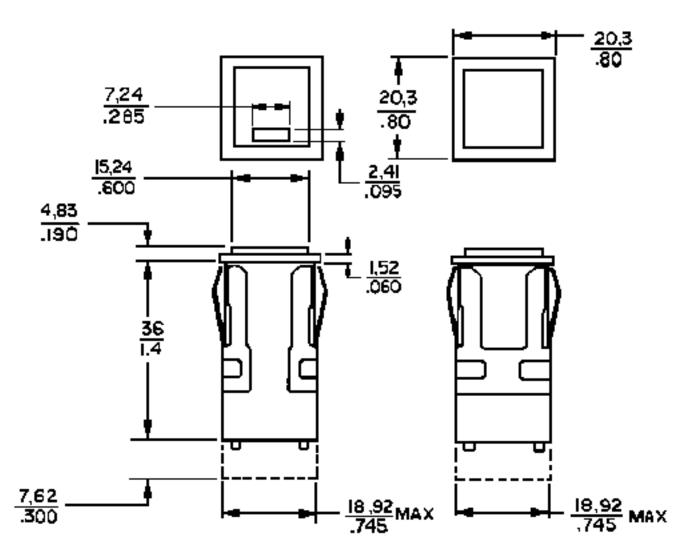

## AML22CBX2AC

Image Not Available

AML22 Series, Electronic Control Pushbutton, Square, Standard Bezel, Lighted, 1 LED, DPDT, Momentary Action, Snap in panel mount